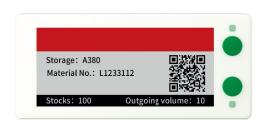

| Display Features  | Display Technology<br>Active Display Area<br>Resolution<br>Pixel Density<br>Pixel Colors | EPD<br>66.9 × 29.1 mm<br>296 × 128 px<br>112 dpi<br>Black White Red                     |
|-------------------|------------------------------------------------------------------------------------------|-----------------------------------------------------------------------------------------|
| Wireless          | Frequenz<br>Encryption                                                                   | 2402 Mhz - 2480 MHz (79 Channels)<br>128-bit AES                                        |
| Battery           | Battery<br>Battery Life                                                                  | 3x CR2430<br>5 years (2 updates/day)                                                    |
| Physical Features | LED<br>NFC<br>Operating Temperature<br>Dimensions<br>Packaging Unit                      | 2x RGB, 2x Button<br>Yes<br>0 - 40°C<br>95.8 × 43.7 × 10.8 mm (w/h/d)<br>300 Labels/box |
| Compliance        | Certification                                                                            | CE, ROHS, FCC                                                                           |