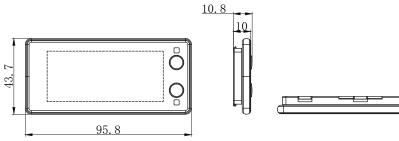

| Display Features  | Display Technology<br>Active Display Area<br>Resolution<br>Pixel Density<br>Pixel Colors | EPD<br>66.9 × 29.1 mm<br>296 × 128 px<br>112 dpi<br>Black White Red                     |
|-------------------|------------------------------------------------------------------------------------------|-----------------------------------------------------------------------------------------|
| Wireless          | Frequenz<br>Encryption                                                                   | 2402 Mhz - 2480 MHz (79 Channels)<br>128-bit AES                                        |
| Battery           | Battery<br>Battery Life                                                                  | 3x CR2430<br>5 years (2 updates/day)                                                    |
| Physical Features | LED<br>NFC<br>Operating Temperature<br>Dimensions<br>Packaging Unit                      | 2x RGB, 2x Button<br>Yes<br>0 - 40°C<br>95.8 × 43.7 × 10.8 mm (w/h/d)<br>300 Labels/box |
| Compliance        | Certification                                                                            | CE, ROHS, FCC                                                                           |