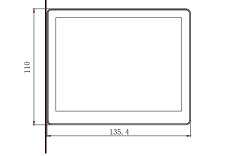

Π

Π

| Display Features  | Display Technology<br>Active Display Area<br>Resolution<br>Pixel Density<br>Pixel Colors | EPD<br>114.9 x 85.8 mm<br>600 x 448 px<br>132 dpi<br>BW- RGB-Y-Orange |
|-------------------|------------------------------------------------------------------------------------------|-----------------------------------------------------------------------|
| Wireless          | Frequenz<br>Encryption                                                                   | 2402 Mhz - 2480 MHz (79 Channels)<br>128-bit AES                      |
| Battery           | Battery<br>Battery Life                                                                  | 1 pack with 4x CR2430<br>5 years (2 updates/day)                      |
| Physical Features | LED<br>NFC<br>Operating Temperature<br>Dimensions<br>Packaging Unit                      | No<br>Yes<br>10 - 40°C<br>135.4 x 110 x 9 mm (w/h/d)<br>20 Labels/box |
| Compliance        | Certification                                                                            | CE, ROHS, FCC                                                         |